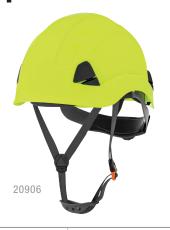

| Product Number | Color               | Suspension       | Case Count |
|----------------|---------------------|------------------|------------|
| 20900          | White               | 6 pt. Rapid Dial | 20         |
| 20901          | Yellow              | 6 pt. Rapid Dial | 20         |
| 20903          | Orange              | 6 pt. Rapid Dial | 20         |
| 20906          | Hi-Vis Yellow Green | 6 pt. Rapid Dial | 20         |
| 20907          | Black               | 6 pt. Rapid Dial | 20         |