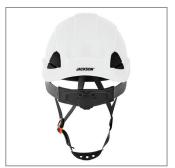

## CH-300 Industrial "Climbing" Hard Hat-Non-Vented

## **Key Features and Benefits:**

- Ideal for at-height and scaffolding work, confined space applications, construction sites requiring chin straps and general all-around head protection
- Lightweight design is molded from high density polyethylene (HDPE)
- Includes a replaceable extra-absorbent sweatband
- More comfortable than "traditional" hard hats
- Slotted adapters allow use with multiple Jackson and Sellstrom brand hard hat accessories including face shield adapters and earmuffs
- Dual rear slots allow use of optional red reflector for improved safety
- Meets ANSI Z89.1, Type 1, Class C, G, E, and EN397 European Standards