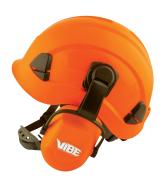

## **Replacement Parts and Accessories**

Capmount H70 Ear Muff 20776, 20777, 20778 (Hard hat and ear muffs sold separately)

20933

(Hard hat sold separately)