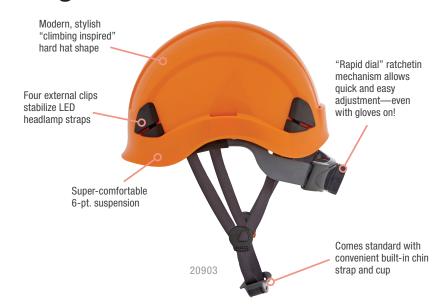

## CH-300 Industrial "Climbing" Hard Hat-Non-Vented

## **Key Features and Benefits:**

- Ideal for at-height and scaffolding work, confined space applications, construction sites requiring chin straps and general all-around head protection
- Lightweight design is molded from high density polyethylene (HDPE)
- Includes a replaceable extra-absorbent sweatband
- More comfortable than "traditional" hard hats
- Slotted adapters allow use with multiple Jackson and Sellstrom brand hard hat accessories including face shield adapters and earmuffs
- Dual rear slots allow use of optional red reflector for improved safety
- Meets ANSI Z89.1, Type 1, Class C, G, E, and EN397 European Standards