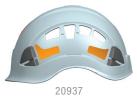

## CH-300 Industrial "Climbing" Hard Hat-Non-Vented

| Product Number | Color               | Suspension       | Case Count |
|----------------|---------------------|------------------|------------|
| 20900          | White               | 6 pt. Rapid Dial | 20         |
| 20901          | Yellow              | 6 pt. Rapid Dial | 20         |
| 20903          | Orange              | 6 pt. Rapid Dial | 20         |
| 20906          | Hi-Vis Yellow Green | 6 pt. Rapid Dial | 20         |
| 20907          | Black               | 6 pt. Rapid Dial | 20         |