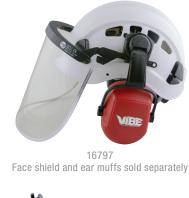

## **Replacement Parts and Accessories**

Capmount H70 Ear Muff 20776, 20777, 20778 (Hard hat and ear muffs sold separately)

20933

(Hard hat sold separately)