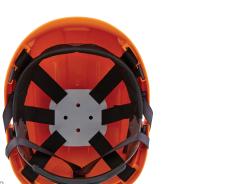

| Product Number | Color               | Suspension       | Case Count |
|----------------|---------------------|------------------|------------|
| 20900          | White               | 6 pt. Rapid Dial | 20         |
| 20901          | Yellow              | 6 pt. Rapid Dial | 20         |
| 20903          | Orange              | 6 pt. Rapid Dial | 20         |
| 20906          | Hi-Vis Yellow Green | 6 pt. Rapid Dial | 20         |
| 20907          | Black               | 6 pt. Rapid Dial | 20         |