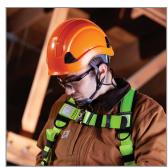

## CH-300 Industrial "Climbing" Hard Hat-Non-Vented

## **Key Features and Benefits:**

- Ideal for at-height and scaffolding work, confined space applications, construction sites requiring chin straps and general all-around head protection
- Lightweight design is molded from high density polyethylene (HDPE)
- Includes a replaceable extra-absorbent sweatband
- More comfortable than "traditional" hard hats
- Slotted adapters allow use with multiple Jackson and Sellstrom brand hard hat accessories including face shield adapters and earmuffs
- Dual rear slots allow use of optional red reflector for improved safety
- Meets ANSI Z89.1, Type 1, Class C, G, E, and EN397 European Standards