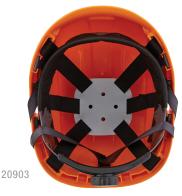

| Product Number | Color               | Suspension       | Case Count |
|----------------|---------------------|------------------|------------|
| 20900          | White               | 6 pt. Rapid Dial | 20         |
| 20901          | Yellow              | 6 pt. Rapid Dial | 20         |
| 20903          | Orange              | 6 pt. Rapid Dial | 20         |
| 20906          | Hi-Vis Yellow Green | 6 pt. Rapid Dial | 20         |
| 20907          | Black               | 6 pt. Rapid Dial | 20         |