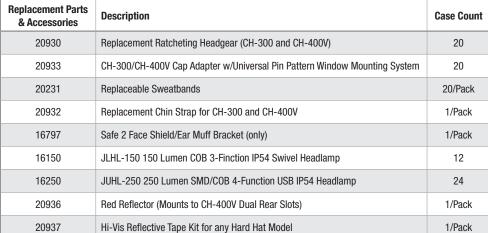

## **Replacement Parts and Accessories**

Capmount H70 Ear Muff 20776, 20777, 20778 (Hard hat and ear muffs sold separately)

20933

(Hard hat sold separately)