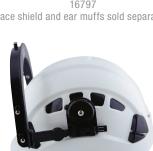

## **Key Features and Benefits:**

- Ideal for at-height and scaffolding work, confined space applications, construction sites requiring chin straps and general all-around head protection
- Lightweight design is molded from high density polyethylene (HDPE)
- Includes a replaceable extra-absorbent sweatband
- More comfortable than "traditional" hard hats
- Slotted adapters allow use with multiple Jackson and Sellstrom brand hard hat accessories including face shield adapters and earmuffs
- Dual rear slots allow use of optional red reflector for improved safety
- Meets ANSI Z89.1, Type 1, Class C, G, E, and EN397 European Standards